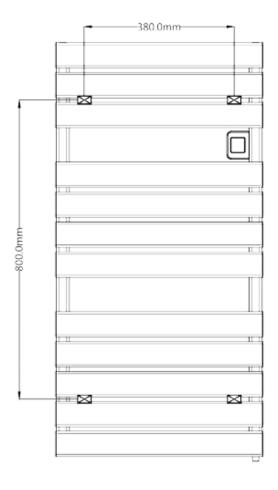

al heat output, and smart technology. Featuring an LCD display, programmable timer, temperature control (7-30°C), anti-scald function, and WiFi compatibility with Alexa and Google Home, it's the ultimate blend of style, convenience, and safety.







## Available Sizes



# Available Colours





### Dimensions & Technical Data

| Height (mm) | Width (mm) | Wall Distance (mm) | Dry Weight | No. Bars | Fuel Type |
|-------------|------------|--------------------|------------|----------|-----------|
| 780         | 550        | 75                 | -          | 8        | E         |
| 1120        | 550        | 75                 | -          | 12       | E         |

C: Central Heating / E: Electric / D: Dual Fuel



#### 780mm HEIGHT x 550mm WIDTH







### 1120mm HEIGHT x 550mm WIDTH





## Electric Heat Outputs

| Model/SKU   | Height (mm) | Width (mm) | Colour                    | Watts |
|-------------|-------------|------------|---------------------------|-------|
| DE-GIA0785K | 780         | 550        | <ul> <li>Black</li> </ul> | 500W  |
| DE-GIA0785W | 780         | 550        | <ul> <li>White</li> </ul> | 500W  |
| DE-GIA1025K | 1120        | 550        | <ul> <li>Black</li> </ul> | 750W  |
| DE-GIA1025W | 1120        | 550        | <ul> <li>White</li> </ul> | 750W  |