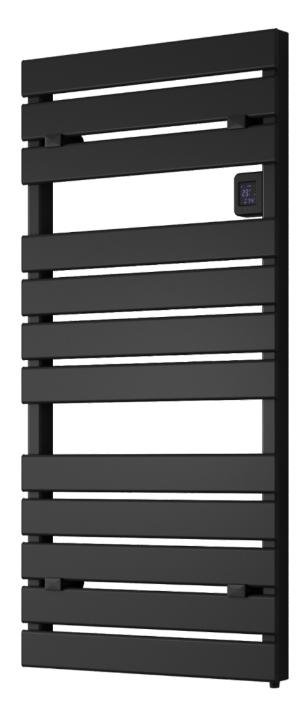

black

www.reinadesign.co.uk

п

The Gia Dry Electric Heated Towel Rail offers lightweight aluminum construction with flat horizontal sections, exceptional heat output, and smart technology. Featuring an LCD display, programmable timer, temperature control (7-30°C), anti-scald function, and WiFi compatibility with Alexa and Google Home, it's the ultimate blend of style, convenience, and safety.

### 1120mm HEIGHT x 550mm WIDTH