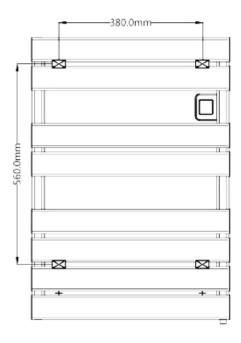

### Dimensions & Technical Data

| Height (mm) | Width (mm) | Wall Distance (mm) | Dry Weight | No. Bars | Fuel Type |
|-------------|------------|--------------------|------------|----------|-----------|
| 780         | 550        | 75                 | -          | 8        | E         |
| 1120        | 550        | 75                 | -          | 12       | E         |

#### 780mm HEIGHT x 550mm WIDTH