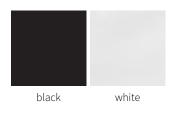

black

www.reinadesign.co.uk



п



The Gia Dry Electric Heated Towel Rail offers lightweight aluminum construction with flat horizontal sections, exceptional heat output, and smart technology. Featuring an LCD display, programmable timer, temperature control (7-30°C), anti-scald function, and WiFi compatibility with Alexa and Google Home, it's the ultimate blend of style, convenience, and safety.







## Available Sizes



# Available Colours





### Dimensions & Technical Data

| Height (mm) | Width (mm) | Wall Distance (mm) | Dry Weight | No. Bars | Fuel Type |
|-------------|------------|--------------------|------------|----------|-----------|
| 780         | 550        | 75                 | -          | 8        | E         |
| 1120        | 550        | 75                 | -          | 12       | E         |

C: Central Heating / E: Electric / D: Dual Fuel



#### 780mm HEIGHT x 550mm WIDTH







### 1120mm HEIGHT x 550mm WIDTH





## Electric Heat Outputs

| Model/SKU   | Height (mm) | Width (mm) | Colour                    | Watts |
|-------------|-------------|------------|---------------------------|-------|
| DE-GIA0785K | 780         | 550        | <ul> <li>Black</li> </ul> | 500W  |
| DE-GIA0785W | 780