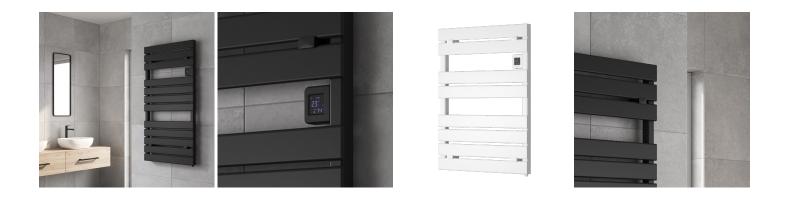

black

www.reinadesign.co.uk

п

The Gia Dry Electric Heated Towel Rail offers lightweight aluminum construction with flat horizontal sections, exceptional heat output, and smart technology. Featuring an LCD display, programmable timer, temperature control (7-30°C), anti-scald function, and WiFi compatibility with Alexa and Google Home, it's the ultimate blend of style, convenience, and safety.