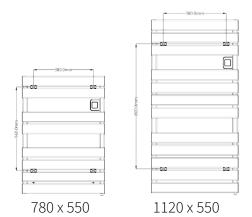

## Available Sizes

### Dimensions & Technical Data

| Height (mm) | Width (mm) | Wall Distance (mm) | Dry Weight | No. Bars | Fuel Type |
|-------------|------------|--------------------|------------|----------|-----------|
| 780         | 550        | 75                 | -          | 8        | E         |
| 1120        | 550        | 75                 | -          | 12       | E         |

#### 780mm HEIGHT x 550mm WIDTH

### 1120mm HEIGHT x 550mm WIDTH