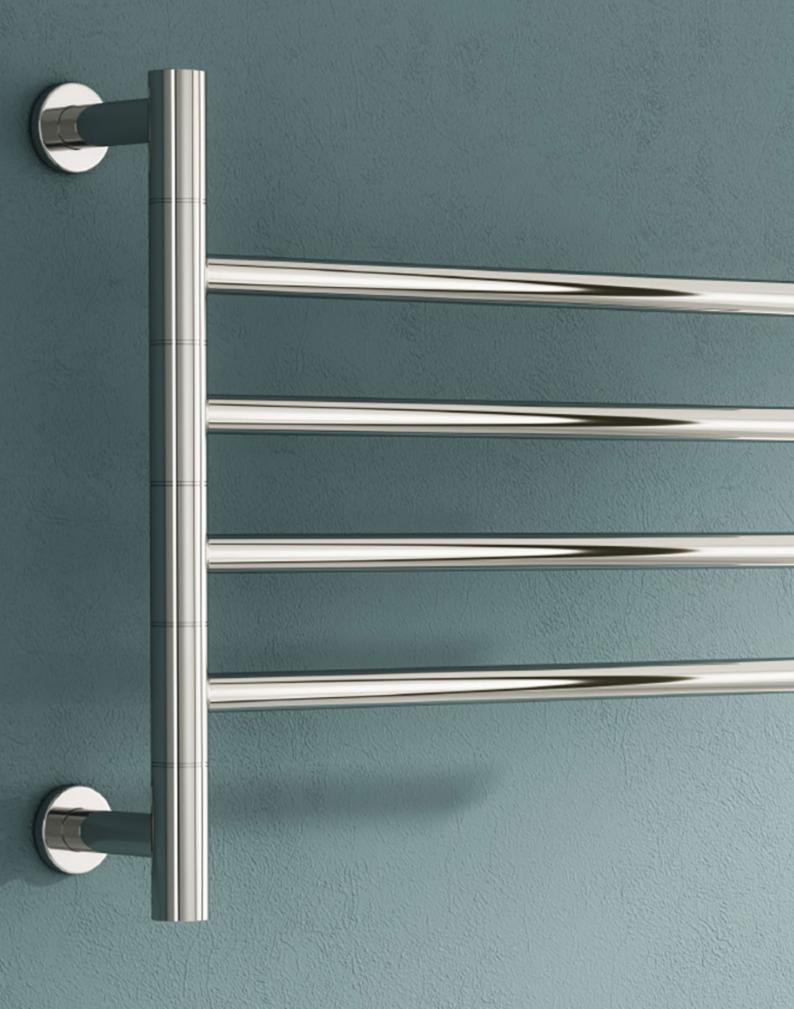

## RANCE Stainless Steel Towel Rail

polished stainless steel

# RANCE Stainless Steel Towel Rail

요 Years Guarantee

The Rance Dry Electric Towel Radiator features a polished stainless steel build, reversible mounting, and independently swiveling arms for flexible towel drying. With dry electric heating, excellent heat output, and a simple on/off function, it combines sleek design with efficient performance.