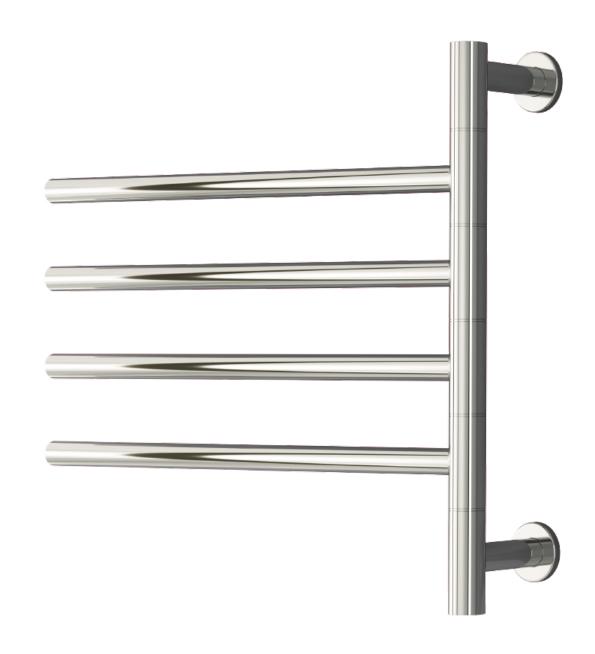

## RANCE Stainless Steel Towel Rail

polished stainless steel

# RANCE Stainless Steel Towel Rail

요 Years Guarantee

The Rance Dry Electric Towel Radiator features a polished stainless steel build, reversible mounting, and independently swiveling arms for flexible towel drying. With dry electric heating, excellent heat output, and a simple on/off function, it combines sleek design with efficient performance.