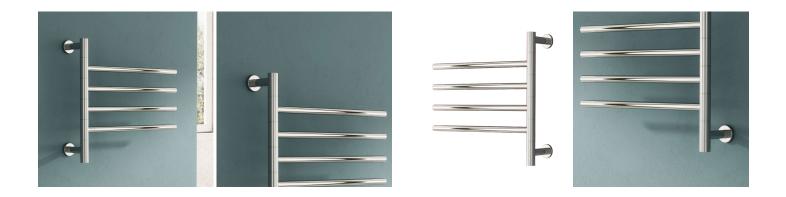

# RANCE Stainless Steel Towel Rail

요 Years Guarantee

The Rance Dry Electric Towel Radiator features a polished stainless steel build, reversible mounting, and independently swiveling arms for flexible towel drying. With dry electric heating, excellent heat output, and a simple on/off function, it combines sleek design with efficient performance.