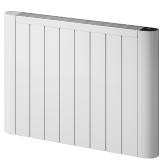

2 Years Guarantee

Material: Aluminium

The Serre Electric Radiator is a sleek. eco-friendly heating solution crafted from aluminium, available in white and anthracite finishes. With an eco-friendly standby mode that consumes less than 1 watt of power, it's designed for energy efficiency. The LCD display and 24/7 programming via the Smart Life app allow for easy control, while open window detection and KSD overheating protection ensure safety. With WiFi connectivity, Google Home. Alexa voice control, and the Smart Life app for Android/iOS, the Serre offers ultimate convenience and modern comfort in your home.