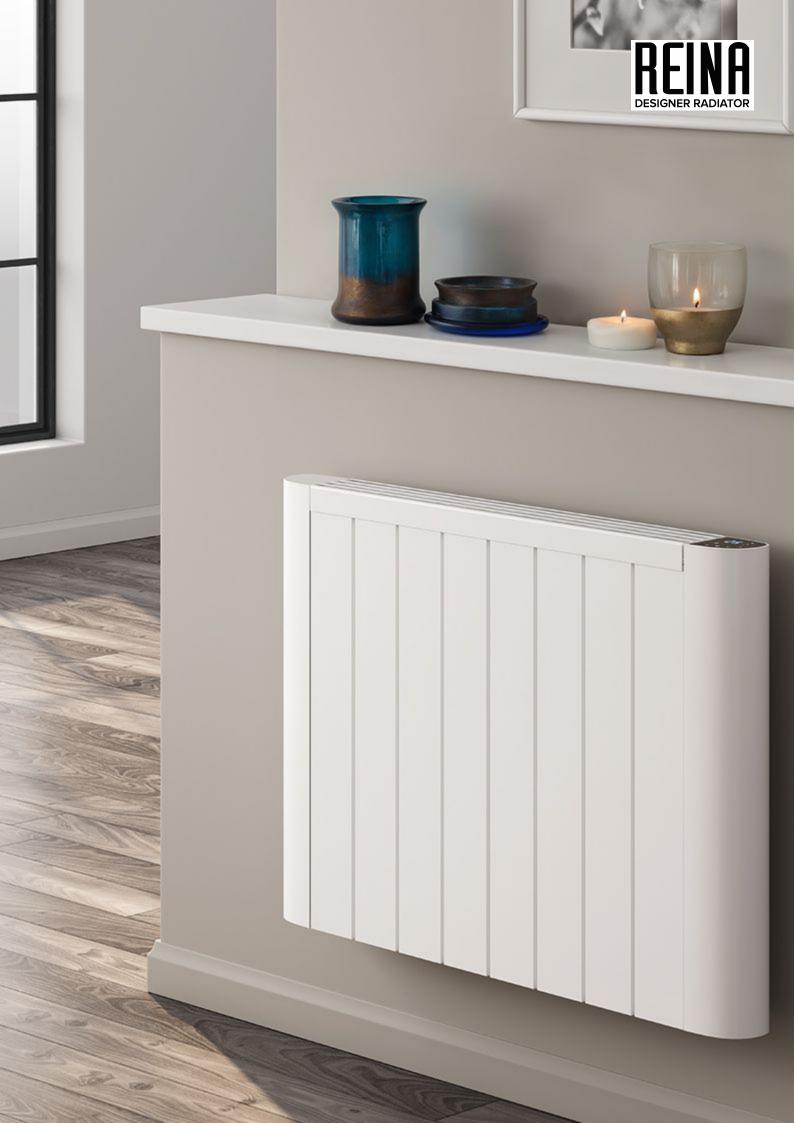

2 Years Guarantee

Material: Aluminium

The Serre Electric Radiator is a sleek. eco-friendly heating solution crafted from aluminium, available in white and anthracite finishes. With an eco-friendly standby mode that consumes less than 1 watt of power, it's designed for energy efficiency. The LCD display and 24/7 programming via the Smart Life app allow for easy control, while open window detection and KSD overheating protection ensure safety. With WiFi connectivity, Google Home. Alexa voice control, and the Smart Life app for Android/iOS, the Serre offers ultimate convenience and modern comfort in your home.