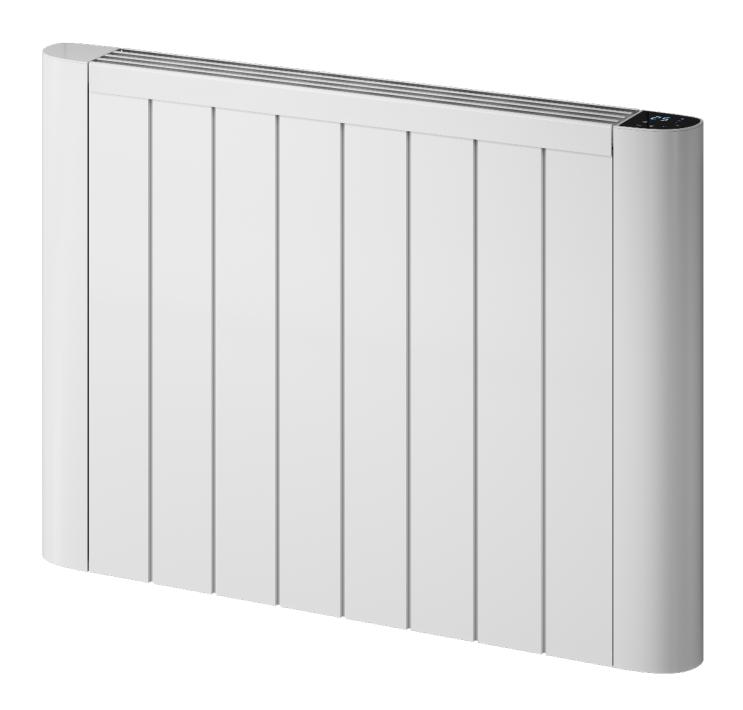

2 Years Guarantee

Material: Aluminium

The Serre Electric Radiator is a sleek. eco-friendly heating solution crafted from aluminium, available in white and anthracite finishes. With an eco-friendly standby mode that consumes less than 1 watt of power, it's designed for energy efficiency. The LCD display and 24/7 programming via the Smart Life app allow for easy control, while open window detection and KSD overheating protection ensure safety. With WiFi connectivity, Google Home. Alexa voice control, and the Smart Life app for Android/iOS, the Serre offers ultimate convenience and modern comfort in your home.