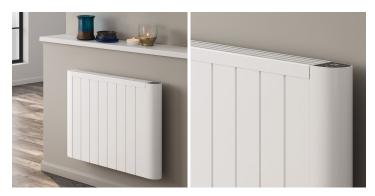

2 Years Guarantee

Material: Aluminium

The Serre Electric Radiator is a sleek. eco-friendly heating solution crafted from aluminium, available in white and anthracite finishes. With an eco-friendly standby mode that consumes less than 1 watt of power, it's designed for energy efficiency. The LCD display and 24/7 programming via the Smart Life app allow for easy control, while open window detection and KSD overheating protection ensure safety. With WiFi connectivity, Google Home. Alexa voice control, and the Smart Life app for Android/iOS, the Serre offers ultimate convenience and modern comfort in your home.