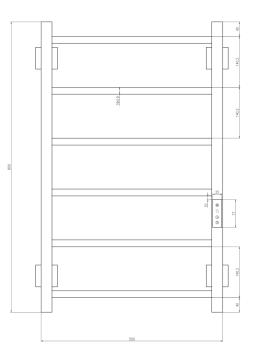

#### Dimensions & Technical Data

| Height (mm) | Width (mm) | Wall Distance (mm) | Dry Weight | No. Bars | Fuel Type |
|-------------|------------|--------------------|------------|----------|-----------|
| 800         | 500        | 118                | -          | 6        | E         |
| 1200        | 500        | 118                | -          | 10       | E         |

C: Central Heating / E: Electric / D: Dual Fuel

800mm HEIGHT x 500mm WIDTH

1200mm HEIGHT x 500mm WIDTH