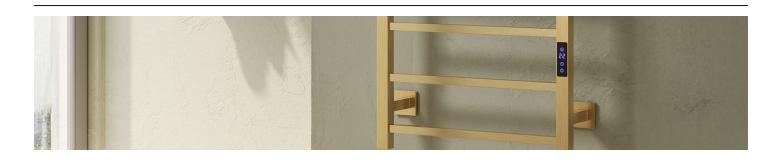

## VELINO Stainless Steel Towel Rail

2 Years Guarantee

Material

Material: Stainless Steel

The Velino Electric Towel Radiator is a stylish and sophisticated choice for any bathroom. Featuring a sleek square tubed design and crafted from durable stainless steel, the Velino offers superb heat output. With a width of 500mm and a choice of 800mm or 1200mm in height, it's the perfect combination of practicality and elegance, fitting seamlessly into a variety of bathroom spaces.

C: Central Heating / E: Electric / D: Dual Fuel

800mm HEIGHT x 500mm WIDTH

1200mm HEIGHT x 500mm WIDTH