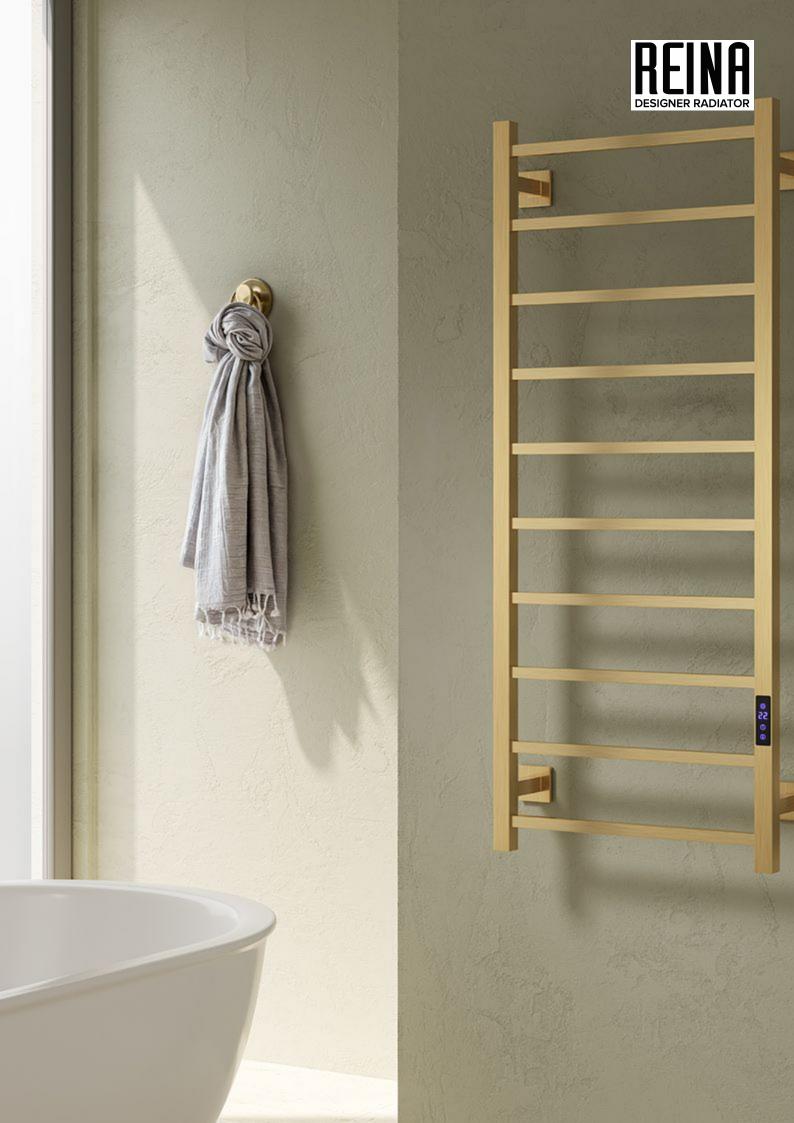

## VELINO Stainless Steel Towel Rail

2 Years Guarantee

Material

Material: Stainless Steel

The Velino Electric Towel Radiator is a stylish and sophisticated choice for any bathroom. Featuring a sleek square tubed design and crafted from durable stainless steel, the Velino offers superb heat output. With a width of 500mm and a choice of 800mm or 1200mm in height, it's the perfect combination of practicality and elegance, fitting seamlessly into a variety of bathroom spaces.

#### Available Colours

stainless steel