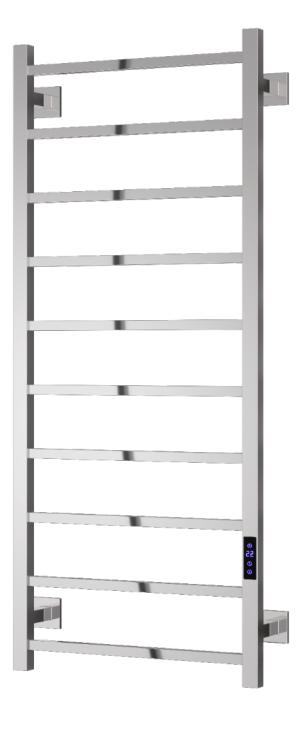

## VELINO Stainless Steel Towel Rail

2 Years Guarantee

Material

Material: Stainless Steel

The Velino Electric Towel Radiator is a stylish and sophisticated choice for any bathroom. Featuring a sleek square tubed design and crafted from durable stainless steel, the Velino offers superb heat output. With a width of 500mm and a choice of 800mm or 1200mm in height, it's the perfect combination of practicality and elegance, fitting seamlessly into a variety of bathroom spaces.

#### Available Sizes

1200 x 500

#### Dimensions & Technical Data

| Height (mm) | Width (mm) | Wall Distance (mm) | Dry Weight | No. Bars | Fuel Type |
|-------------|------------|--------------------|------------|----------|-----------|
| 800         | 500        | 118                | -          | 6        | E         |
| 1200        | 500        | 118                | -          | 10       | E         |