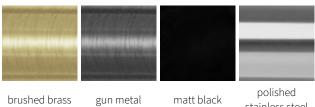

#### Available Colours

stainless steel

### Electric Heat Outputs

| Model/SKU | Height (mm) | Width (mm) | Colour                         | Watts |
|-----------|-------------|------------|--------------------------------|-------|
| EVLN080B  | 800         | 500        | Brushed Brass                  | 105W  |
| EVLN080G  | 800         | 500        | ● Gun Metal                    | 105W  |
| EVLN080K  | 800         | 500        | <ul> <li>Matt Black</li> </ul> | 105W  |
| EVLN080C  | 800         | 500        | Polished Stainless Steel       | 105W  |
| EVLN120B  | 1200        | 500        | Brushed Brass                  | 170W  |
| EVLN120G  | 1200        | 500        | ● Gun Metal                    | 170W  |
| EVLN120K  | 1200        | 500        | • Matt Black                   | 170W  |
| EVLN120C  | 1200        | 500        | Polished Stainless Steel       | 170W  |