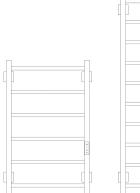

## VELINO Stainless Steel Towel Rail

2 Years Guarantee

Material

Material: Stainless Steel

The Velino Electric Towel Radiator is a stylish and sophisticated choice for any bathroom. Featuring a sleek square tubed design and crafted from durable stainless steel, the Velino offers superb heat output. With a width of 500mm and a choice of 800mm or 1200mm in height, it's the perfect combination of practicality and elegance, fitting seamlessly into a variety of bathroom spaces.

#### Dimensions & Technical Data

| Height (mm) | Width (mm) | Wall Distance (mm) | Dry Weight | No. Bars | Fuel Type |
|-------------|------------|--------------------|------------|----------|-----------|
| 800         | 500        | 118                | -          | 6        | E         |
| 1200        | 500        | 118                | -          | 10       | E         |