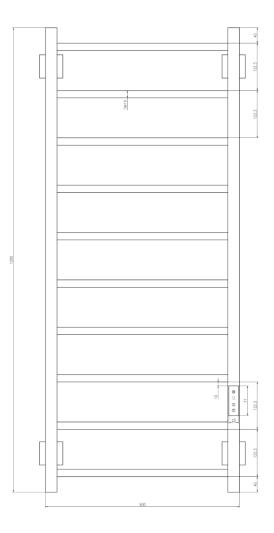

#### Dimensions & Technical Data

| Height (mm) | Width (mm) | Wall Distance (mm) | Dry Weight | No. Bars | Fuel Type |
|-------------|------------|--------------------|------------|----------|-----------|
| 800         | 500        | 118                | -          | 6        | E         |
| 1200        | 500        | 118                | -          | 10       | E         |

C: Central Heating / E: Electric / D: Dual Fuel

800mm HEIGHT x 500mm WIDTH

1200mm HEIGHT x 500mm WIDTH