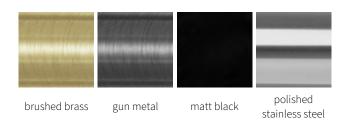

#### Available Colours

stainless steel

### Electric Heat Outputs

| Model/SKU | Height (mm) | Width (mm) | Colour                         | Watts |
|-----------|-------------|------------|--------------------------------|-------|
| EVLN080B  | 800         | 500        | Brushed Brass                  | 105W  |
| EVLN080G  | 800         | 500        | ● Gun Metal                    | 105W  |
| EVLN080K  | 800         | 500        | <ul> <li>Matt Black</li> </ul> | 105W  |
| EVLN080C  | 800         | 500        | Polished Stainless Steel       | 105W  |
| EVLN120B  | 1200        | 500        | Brushed Brass                  | 170W  |
| EVLN120G  | 1200        | 500        | ● Gun Metal                    | 170W  |
| EVLN120K  | 1200        | 500        | • Matt Black                   | 170W  |
| EVLN120C  | 1200        | 500        | Polished Stainless Steel       | 170W  |