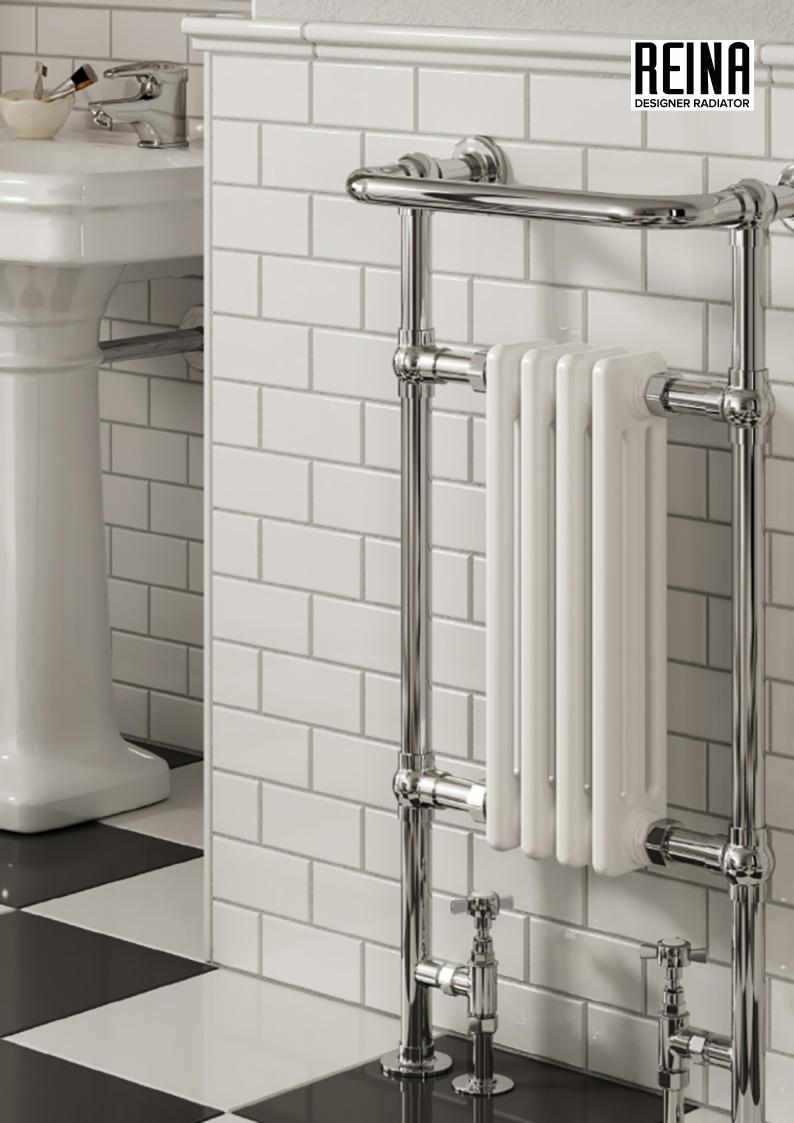

## ALICIA Mild Steel Towel Rail

5 Years Guarantee

Material: Mild Steel

The Reina Alicia Traditional Towel Radiator blends timeless elegance with modern functionality, crafted from high-quality mild steel. Available in chrome or white, its classic design fits seamlessly into any decor, measuring 950mm in height and 475mm in width. With a heat output of 3431 BTU, the Reina Alicia ensures warmth and comfort while enhancing your home's aesthetic appeal.

# ALICIA Mild Steel Towel Rail