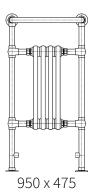

#### Dimensions & Technical Data

| Height | Width | Pipe Centres | Wall to Pipe Centres | Wall Distance | Dry    | No.  | Fuel |
|--------|-------|--------------|----------------------|---------------|--------|------|------|
| (mm)   | (mm)  | (mm)         | (mm)                 | (mm)          | Weight | Bars | Type |
| 950    | 475   | 330          | 95                   | 235           | -      |      |      |

For pipe centre measurement including valves, subtract 90mm

C: Central Heating / E: Electric / D: Dual Fuel