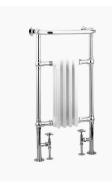

## ALICIA Mild Steel Towel Rail

5 Years Guarantee

Material: Mild Steel

The Reina Alicia Traditional Towel Radiator blends timeless elegance with modern functionality, crafted from high-quality mild steel. Available in chrome or white, its classic design fits seamlessly into any decor, measuring 950mm in height and 475mm in width. With a heat output of 3431 BTU, the Reina Alicia ensures warmth and comfort while enhancing your home's aesthetic appeal.

# ALICIA Mild Steel Towel Rail