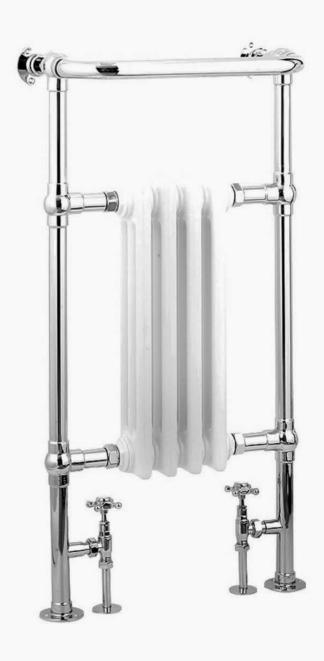

## ALICIA Mild Steel Towel Rail

5 Years Guarantee

Material: Mild Steel

The Reina Alicia Traditional Towel Radiator blends timeless elegance with modern functionality, crafted from high-quality mild steel. Available in chrome or white, its classic design fits seamlessly into any decor, measuring 950mm in height and 475mm in width. With a heat output of 3431 BTU, the Reina Alicia ensures warmth and comfort while enhancing your home's aesthetic appeal.

# ALICIA Mild Steel Towel Rail