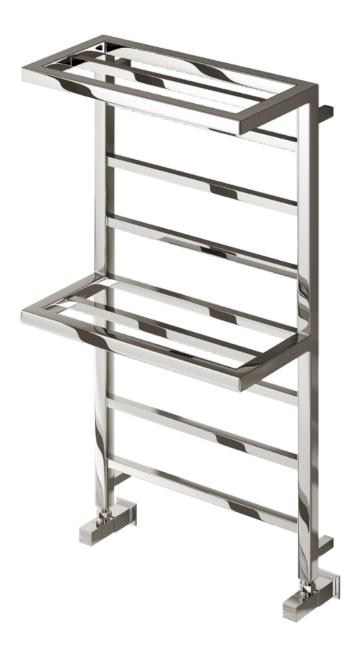

chrome

Î

Material: Mild Steel

The Elvina 2 Heated Towel Rail is the perfect fusion of style and function. featuring a sleek square tube design with two integral shelves for extra storage. Built from durable steel with a polished chrome finish, it delivers excellent heat output to keep your towels warm and your bathroom cozy. With a 5-year guarantee, it's a stylish and practical upgrade for any modern space.