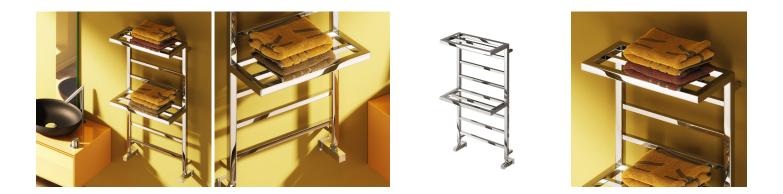

chrome

Î

Material: Mild Steel

The Elvina 2 Heated Towel Rail is the perfect fusion of style and function. featuring a sleek square tube design with two integral shelves for extra storage. Built from durable steel with a polished chrome finish, it delivers excellent heat output to keep your towels warm and your bathroom cozy. With a 5-year guarantee, it's a stylish and practical upgrade for any modern space.