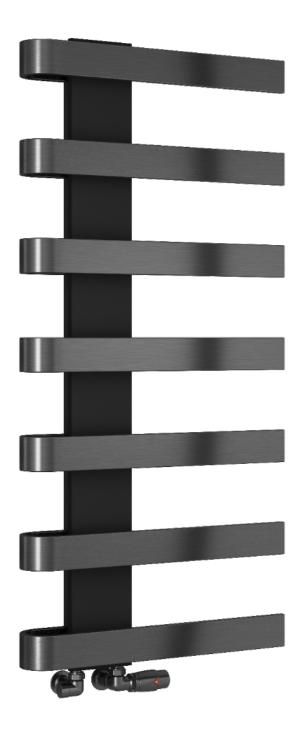

brushed brass

brushed gun metal

5 Years Guarantee

Material: Mild Steel

Introducing the Panaro Heated Towel Rail in Brushed Brass and Gun Metal - a bold and luxurious statement piece that's truly one of a kind. Designed to complement a range of interiors, this stunning rail is crafted from premium stainless steel to deliver outstanding heat output (861–2008 BTUs) while combining elegance with practicality. Its brushed brass finish adds warmth, durability, and timeless sophistication, making it the perfect addition to elevate any bathroom space.

#### Dimensions & Technical Data

| Height<br>(mm) | Width<br>(mm) | Pipe Centres<br>(mm) | Wall to Pipe Centres<br>(mm) | Wall Distance<br>(mm) | Dry<br>Weight | No.<br>Bars | Fuel<br>Type |
|----------------|---------------|----------------------|------------------------------|-----------------------|---------------|-------------|--------------|
| 500            | 500           | 80                   | 63.5                         | 147.5                 | -             | 3           | C/E/D        |
| 800            | 500           | 80                   | 63.5                         | 147.5                 | -             | 5           | C/E/D        |
| 1100           | 500           | 80                   | 63.5                         | 147.5                 | -             | 7           | C/E/D        |

### Central Heating Heat Outputs

| Model/CVII   | Height (mm) | Width (mm) | Colour              | Heat Outputs ∆T50°C |       | Heat Outputs ΔT60°C |       |
|--------------|-------------|------------|---------------------|---------------------|-------|---------------------|-------|
| Model/SKU    |             |            |                     | BTU                 | Watts | BTU                 | Watts |
| RND-PNO0505B | 500         | 500        | Brushed Brass       | 673                 | 197   | 861                 | 252   |
| RND-PNO0505G | 500         | 500        | ● Brushed Gun Metal | 673                 | 197   | 861                 | 252   |
| RND-PNO0805B | 800         | 500        | Brushed Brass       | 1120                | 329   | 1434                | 421   |
| RND-PNO0805G | 800         | 500        | ● Brushed Gun Metal | 1120                | 329   | 1434                | 421   |
| RND-PNO1105B | 1100        | 500        | Brushed Brass       | 1569                | 460   | 2008                | 589   |
| RND-PNO1105G | 1100        | 500        | ● Brushed Gun Metal | 1569                | 460   | 2008                | 589   |