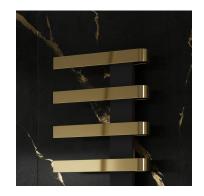

brushed brass

brushed gun metal

5 Years Guarantee

Material: Mild Steel

Introducing the Panaro Heated Towel Rail in Brushed Brass and Gun Metal - a bold and luxurious statement piece that's truly one of a kind. Designed to complement a range of interiors, this stunning rail is crafted from premium stainless steel to deliver outstanding heat output (861–2008 BTUs) while combining elegance with practicality. Its brushed brass finish adds warmth, durability, and timeless sophistication, making it the perfect addition to elevate any bathroom space.

#### Available Colours

brushed brass

brushed gun metal