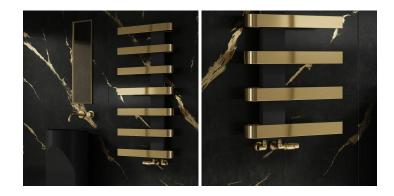

brushed brass

brushed gun metal

5 Years Guarantee

Material: Mild Steel

Introducing the Panaro Heated Towel Rail in Brushed Brass and Gun Metal - a bold and luxurious statement piece that's truly one of a kind. Designed to complement a range of interiors, this stunning rail is crafted from premium stainless steel to deliver outstanding heat output (861–2008 BTUs) while combining elegance with practicality. Its brushed brass finish adds warmth, durability, and timeless sophistication, making it the perfect addition to elevate any bathroom space.

#### Available Colours

brushed brass

brushed gun metal