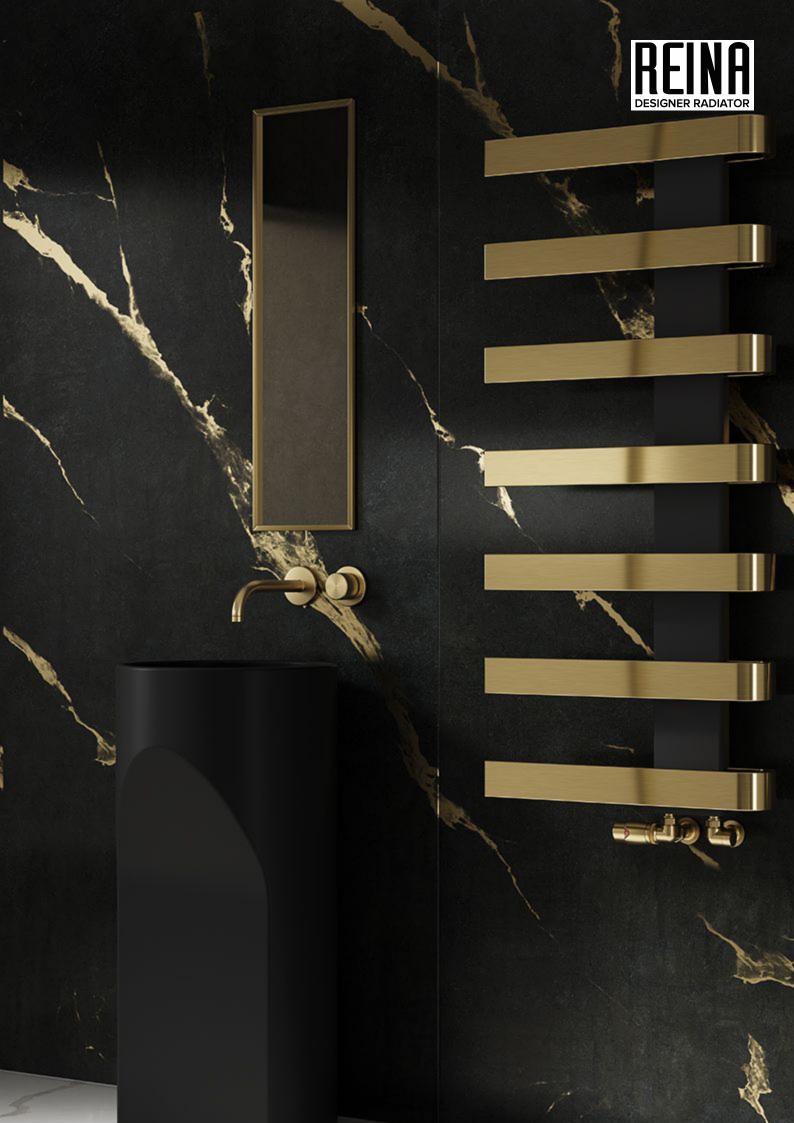

brushed brass

brushed gun metal

5 Years Guarantee

Material: Mild Steel

Introducing the Panaro Heated Towel Rail in Brushed Brass and Gun Metal - a bold and luxurious statement piece that's truly one of a kind. Designed to complement a range of interiors, this stunning rail is crafted from premium stainless steel to deliver outstanding heat output (861–2008 BTUs) while combining elegance with practicality. Its brushed brass finish adds warmth, durability, and timeless sophistication, making it the perfect addition to elevate any bathroom space.