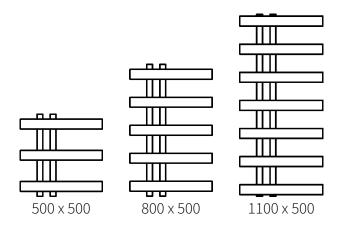

#### Available Sizes

#### Dimensions & Technical Data

| Height<br>(mm) | Width<br>(mm) | Pipe Centres<br>(mm) | Wall to Pipe Centres<br>(mm) | Wall Distance<br>(mm) | Dry<br>Weight | No.<br>Bars | Fuel<br>Type |
|----------------|---------------|----------------------|------------------------------|-----------------------|---------------|-------------|--------------|
| 500            | 500           | 80                   | 63.5                         | 147.5                 | -             | 3           | C/E/D        |
| 800            | 500           | 80                   | 63.5                         | 147.5                 | -             | 5           | C/E/D        |
| 1100           | 500           | 80                   | 63.5                         | 147.5                 | -             | 7           | C/E/D        |