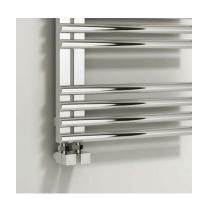

polished stainless steel

25 Years Guarantee

Material: Stainless Steel

The Reina Adora Towel Radiator seamlessly combines sophistication and functionality, crafted from premium stainless steel with a polished finish that exudes elegance. Available in heights of 800mm and 1106mm and a width of 500mm, it enhances both contemporary and traditional interiors. With impressive heat output ranging from 2723 BTU to 3632 BTU, it ensures efficient warmth for towels and your space alike.