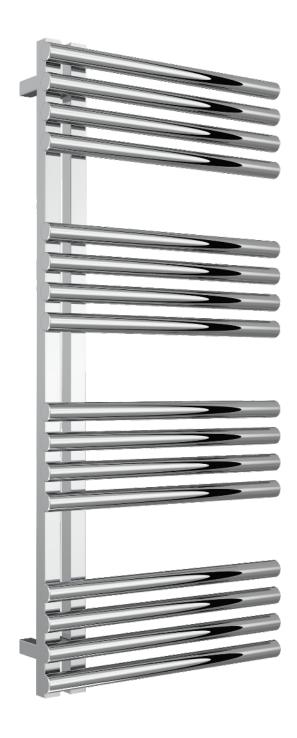

polished stainless steel

25 Years Guarantee

Material: Stainless Steel

The Reina Adora Towel Radiator seamlessly combines sophistication and functionality, crafted from premium stainless steel with a polished finish that exudes elegance. Available in heights of 800mm and 1106mm and a width of 500mm, it enhances both contemporary and traditional interiors. With impressive heat output ranging from 2723 BTU to 3632 BTU, it ensures efficient warmth for towels and your space alike.

#### Available Sizes