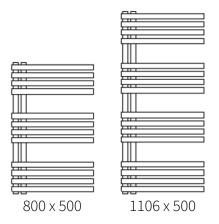

#### Available Sizes

#### Dimensions & Technical Data

| Height<br>(mm) | Width<br>(mm) | Pipe Centres<br>(mm) | Wall to Pipe Centres<br>(mm) | Wall Distance<br>(mm) | Dry<br>Weight | No.<br>Bars | Fuel<br>Type |
|----------------|---------------|----------------------|------------------------------|-----------------------|---------------|-------------|--------------|
| 800            | 500           | 50                   | 65-80                        | 112-127               | -             | 12          | C/E/D        |
| 1106           | 500           | 50                   | 65-80                        | 112-127               | -             | 16          | C/E/D        |