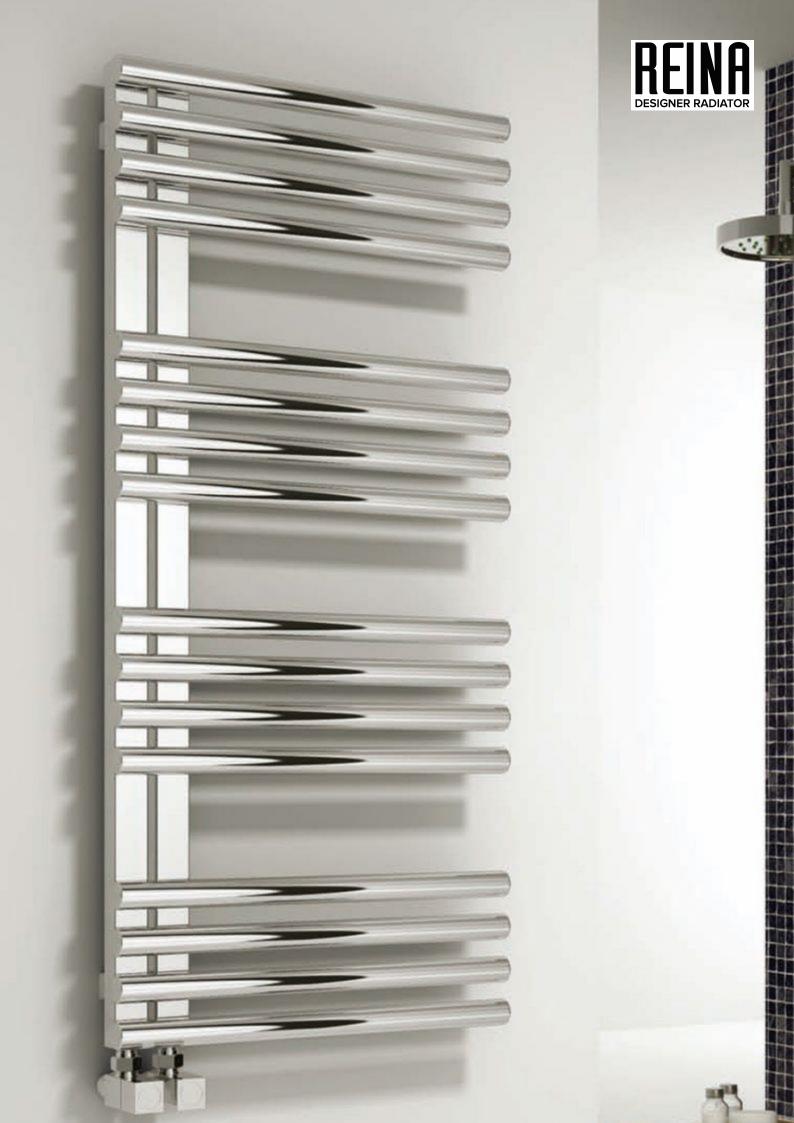

polished stainless steel

25 Years Guarantee

Material: Stainless Steel

The Reina Adora Towel Radiator seamlessly combines sophistication and functionality, crafted from premium stainless steel with a polished finish that exudes elegance. Available in heights of 800mm and 1106mm and a width of 500mm, it enhances both contemporary and traditional interiors. With impressive heat output ranging from 2723 BTU to 3632 BTU, it ensures efficient warmth for towels and your space alike.