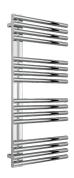

polished stainless steel

25 Years Guarantee

Material: Stainless Steel

The Reina Adora Towel Radiator seamlessly combines sophistication and functionality, crafted from premium stainless steel with a polished finish that exudes elegance. Available in heights of 800mm and 1106mm and a width of 500mm, it enhances both contemporary and traditional interiors. With impressive heat output ranging from 2723 BTU to 3632 BTU, it ensures efficient warmth for towels and your space alike.

#### Available Colours

polished stainless steel