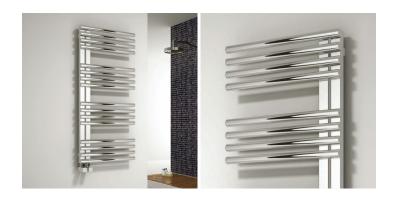

polished stainless steel

25 Years Guarantee

Material: Stainless Steel

The Reina Adora Towel Radiator seamlessly combines sophistication and functionality, crafted from premium stainless steel with a polished finish that exudes elegance. Available in heights of 800mm and 1106mm and a width of 500mm, it enhances both contemporary and traditional interiors. With impressive heat output ranging from 2723 BTU to 3632 BTU, it ensures efficient warmth for towels and your space alike.

#### Available Colours

polished stainless steel