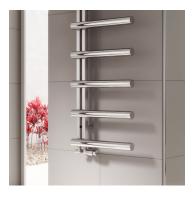

# **GROSSO** Stainless Steel Towel Rail

25 Years Guarantee

The Grosso Towel Radiator features a modern offset ladder design with horizontal round tubes, crafted from high-quality stainless steel and finished to a polished shine. Its reversible design allows for versatile installation, while exceptional heat output and a 25-year guarantee ensure lasting performance and style in any space.