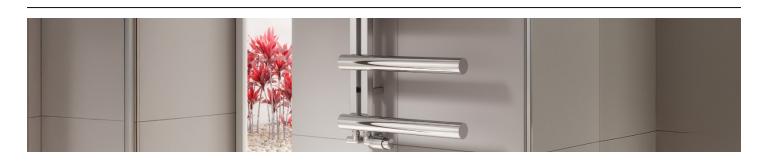

# **GROSSO** Stainless Steel Towel Rail

25 Years Guarantee

The Grosso Towel Radiator features a modern offset ladder design with horizontal round tubes, crafted from high-quality stainless steel and finished to a polished shine. Its reversible design allows for versatile installation, while exceptional heat output and a 25-year guarantee ensure lasting performance and style in any space.