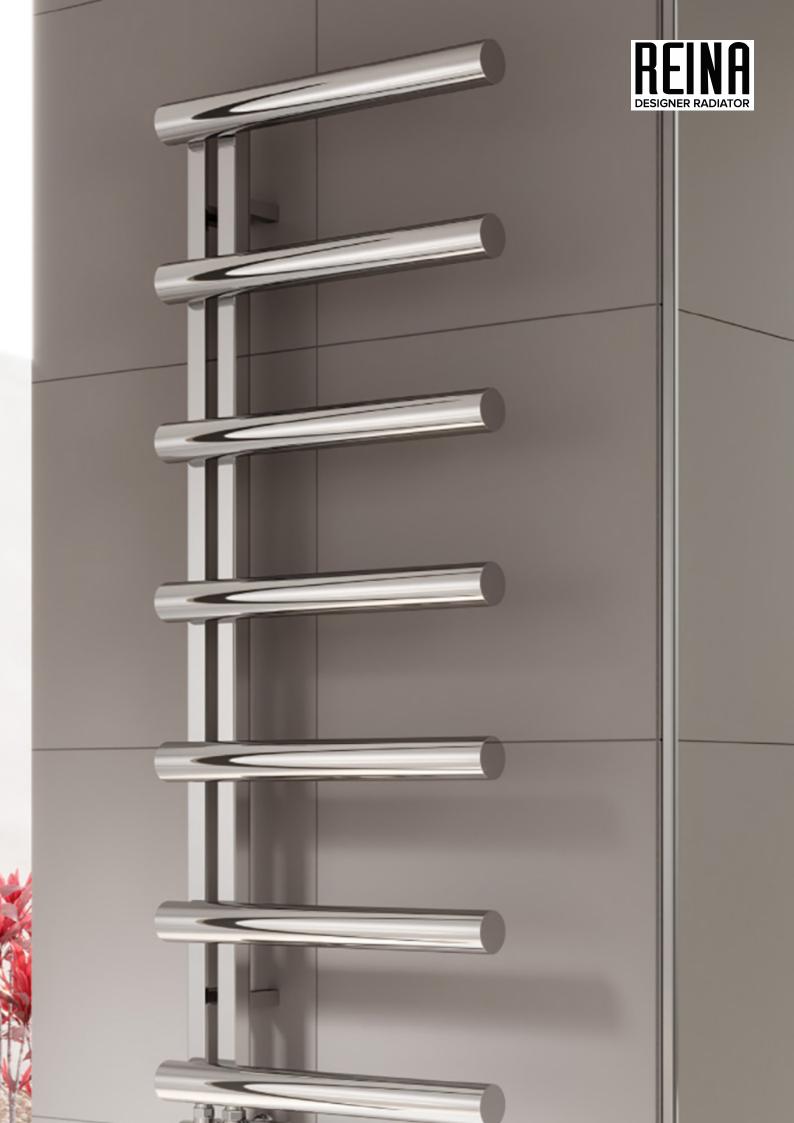

# **GROSSO** Stainless Steel Towel Rail

25 Years Guarantee

The Grosso Towel Radiator features a modern offset ladder design with horizontal round tubes, crafted from high-quality stainless steel and finished to a polished shine. Its reversible design allows for versatile installation, while exceptional heat output and a 25-year guarantee ensure lasting performance and style in any space.