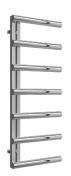

# **GROSSO** Stainless Steel Towel Rail

25 Years Guarantee

The Grosso Towel Radiator features a modern offset ladder design with horizontal round tubes, crafted from high-quality stainless steel and finished to a polished shine. Its reversible design allows for versatile installation, while exceptional heat output and a 25-year guarantee ensure lasting performance and style in any space.

#### Available Colours

polished stainless steel