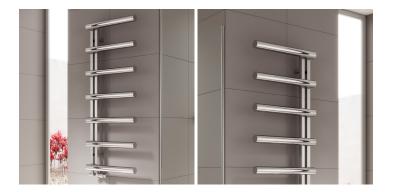

# **GROSSO** Stainless Steel Towel Rail

25 Years Guarantee

The Grosso Towel Radiator features a modern offset ladder design with horizontal round tubes, crafted from high-quality stainless steel and finished to a polished shine. Its reversible design allows for versatile installation, while exceptional heat output and a 25-year guarantee ensure lasting performance and style in any space.

### Available Sizes

#### Available Colours

polished stainless steel