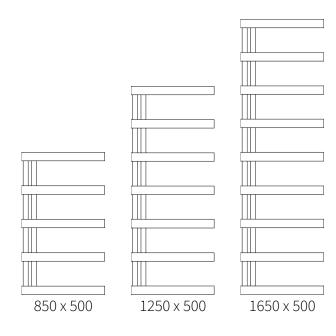

### Available Sizes

#### Dimensions & Technical Data

| Height<br>(mm) | Width<br>(mm) | Pipe Centres<br>(mm) | Wall to Pipe Centres<br>(mm) | Wall Distance<br>(mm) | Dry<br>Weight | No.<br>Bars | Fuel<br>Type |
|----------------|---------------|----------------------|------------------------------|-----------------------|---------------|-------------|--------------|
| 850            | 500           | 50                   | 65-80                        | 130-145               | -             | 5           | C/E/D        |
| 1250           | 500           | 50                   | 65-80                        | 130-145               | -             | 7           | C/E/D        |
| 1650           | 500           | 50                   | 65-80                        | 130-145               | -             | 9           | C/E/D        |