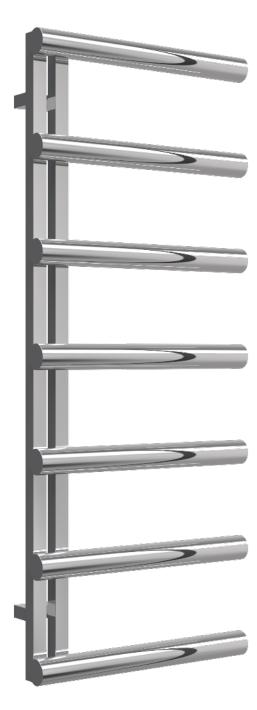

# **GROSSO** Stainless Steel Towel Rail

25 Years Guarantee

The Grosso Towel Radiator features a modern offset ladder design with horizontal round tubes, crafted from high-quality stainless steel and finished to a polished shine. Its reversible design allows for versatile installation, while exceptional heat output and a 25-year guarantee ensure lasting performance and style in any space.

### Available Sizes