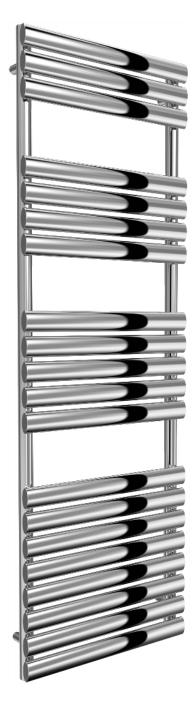

polished stainless steel

25 Years Guarantee

The Reina Helin Towel Radiator combines elegance and durability with its sleek stainless steel construction and polished finish. With a unique design, it fits seamlessly into any space, available in heights from 826mm to 1535mm and a width of 500mm. Offering impressive heat outputs between 3045 BTU and 3688 BTU, the Reina Helin ensures efficient warmth while serving as a stylish statement piece in your home.

### Available Colours

polished stainless steel