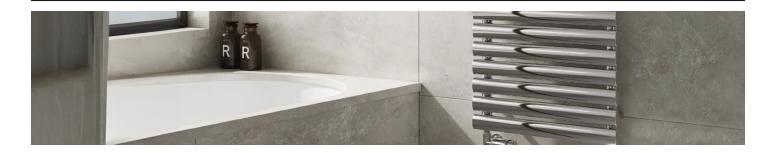

polished stainless steel

25 Years Guarantee

The Reina Helin Towel Radiator combines elegance and durability with its sleek stainless steel construction and polished finish. With a unique design, it fits seamlessly into any space, available in heights from 826mm to 1535mm and a width of 500mm. Offering impressive heat outputs between 3045 BTU and 3688 BTU, the Reina Helin ensures efficient warmth while serving as a stylish statement piece in your home.