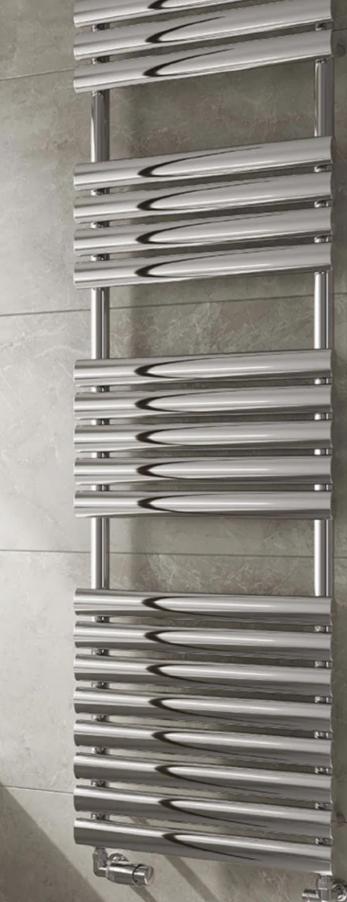

polished stainless steel

25 Years Guarantee

The Reina Helin Towel Radiator combines elegance and durability with its sleek stainless steel construction and polished finish. With a unique design, it fits seamlessly into any space, available in heights from 826mm to 1535mm and a width of 500mm. Offering impressive heat outputs between 3045 BTU and 3688 BTU, the Reina Helin ensures efficient warmth while serving as a stylish statement piece in your home.