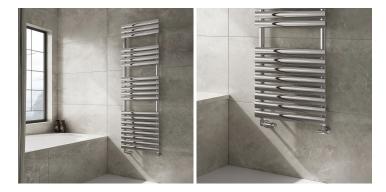

polished stainless steel

25 Years Guarantee

The Reina Helin Towel Radiator combines elegance and durability with its sleek stainless steel construction and polished finish. With a unique design, it fits seamlessly into any space, available in heights from 826mm to 1535mm and a width of 500mm. Offering impressive heat outputs between 3045 BTU and 3688 BTU, the Reina Helin ensures efficient warmth while serving as a stylish statement piece in your home.