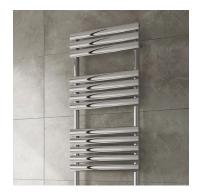

polished stainless steel













25 Years Guarantee



The Reina Helin Towel Radiator combines elegance and durability with its sleek stainless steel construction and polished finish. With a unique design, it fits seamlessly into any space, available in heights from 826mm to 1535mm and a width of 500mm. Offering impressive heat outputs between 3045 BTU and 3688 BTU, the Reina Helin ensures efficient warmth while serving as a stylish statement piece in your home.











#### Available Sizes



### Available Colours



polished stainless steel





#### Dimensions & Technical Data

| Height<br>(mm) | Width<br>(mm) | Pipe Centres<br>(mm) | Wall to Pipe Centres<br>(mm) | Wall Distance<br>(mm) | Dry<br>Weight | No.<br>Bars | Fuel<br>Type |
|----------------|---------------|----------------------|------------------------------|-----------------------|---------------|-------------|--------------|
| 826            | 500           | 460                  | 63-78                        | 103-118               | -             | 10          | C/E/D        |
| 1120           | 500           | 460                  | 63-78                        | 103-118               | -             | 15          | C/E/D        |
| 1535           | 500           | 460