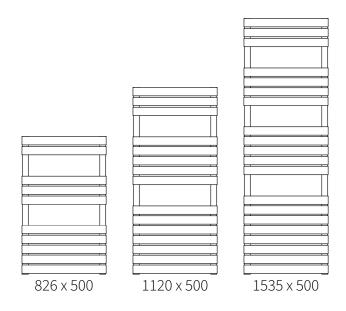

#### Available Sizes

#### Dimensions & Technical Data

| Height<br>(mm) | Width<br>(mm) | Pipe Centres<br>(mm) | Wall to Pipe Centres<br>(mm) | Wall Distance<br>(mm) | Dry<br>Weight | No.<br>Bars | Fuel<br>Type |
|----------------|---------------|----------------------|------------------------------|-----------------------|---------------|-------------|--------------|
| 826            | 500           | 460                  | 63-78                        | 103-118               | -             | 10          | C/E/D        |
| 1120           | 500           | 460                  | 63-78                        | 103-118               | -             | 15          | C/E/D        |
| 1535           | 500           | 460                  | 63-78                        | 103-118               | -             | 20          | C/E/D        |