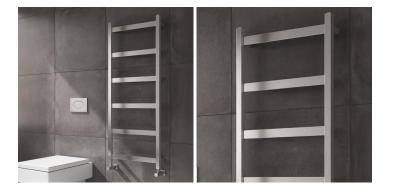

# MINA Stainless Steel Towel Rail

25 Years Guarantee

Material: Stainless Steel

The Reina Mina Towel Radiator blends timeless elegance with modern sophistication, crafted from premium stainless steel in polished or brushed finishes. With heights of 750mm and 1170mm and a width of 480mm, it fits various spaces. Delivering heat outputs of 1208 BTU and 1884 BTU, it ensures optimal warmth while stylishly drying towels. Elevate your space with the refined charm of the Reina Mina Towel Radiator.

## MINA Stainless Steel Towel Rail