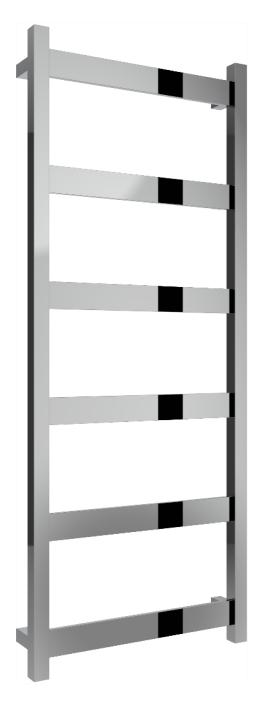

# MINA Stainless Steel Towel Rail

25 Years Guarantee

Material: Stainless Steel

The Reina Mina Towel Radiator blends timeless elegance with modern sophistication, crafted from premium stainless steel in polished or brushed finishes. With heights of 750mm and 1170mm and a width of 480mm, it fits various spaces. Delivering heat outputs of 1208 BTU and 1884 BTU, it ensures optimal warmth while stylishly drying towels. Elevate your space with the refined charm of the Reina Mina Towel Radiator.

## MINA Stainless Steel Towel Rail

# MINA Stainless Steel Towel Rail