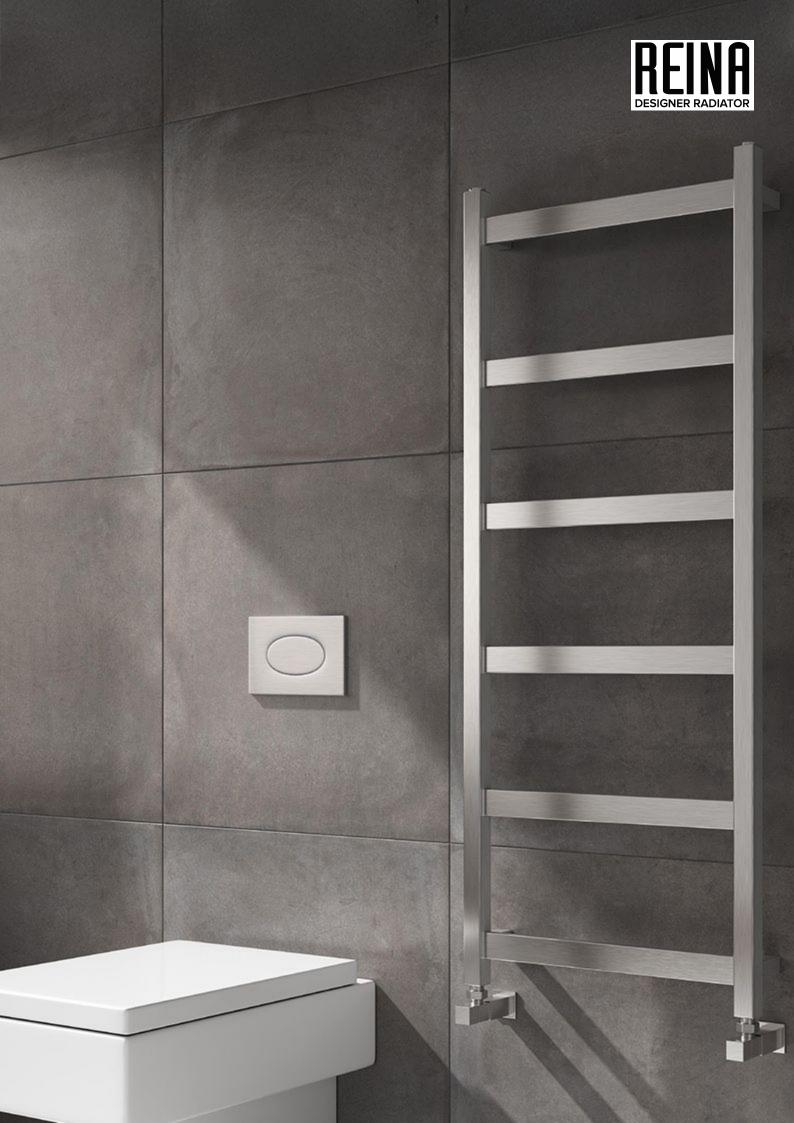

# MINA Stainless Steel Towel Rail

25 Years Guarantee

Material: Stainless Steel

The Reina Mina Towel Radiator blends timeless elegance with modern sophistication, crafted from premium stainless steel in polished or brushed finishes. With heights of 750mm and 1170mm and a width of 480mm, it fits various spaces. Delivering heat outputs of 1208 BTU and 1884 BTU, it ensures optimal warmth while stylishly drying towels. Elevate your space with the refined charm of the Reina Mina Towel Radiator.

## MINA Stainless Steel Towel Rail

# MINA Stainless Steel Towel Rail