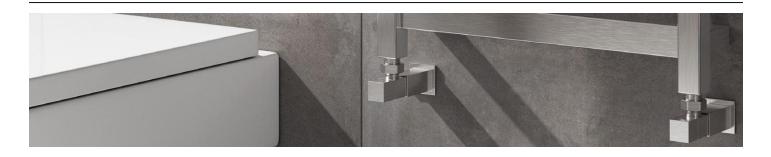

# MINA Stainless Steel Towel Rail

25 Years Guarantee

Material: Stainless Steel

The Reina Mina Towel Radiator blends timeless elegance with modern sophistication, crafted from premium stainless steel in polished or brushed finishes. With heights of 750mm and 1170mm and a width of 480mm, it fits various spaces. Delivering heat outputs of 1208 BTU and 1884 BTU, it ensures optimal warmth while stylishly drying towels. Elevate your space with the refined charm of the Reina Mina Towel Radiator.

### Available Colours

brushed stainless steel s

stainless steel