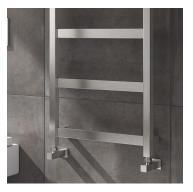

# MINA Stainless Steel Towel Rail

25 Years Guarantee

Material: Stainless Steel

The Reina Mina Towel Radiator blends timeless elegance with modern sophistication, crafted from premium stainless steel in polished or brushed finishes. With heights of 750mm and 1170mm and a width of 480mm, it fits various spaces. Delivering heat outputs of 1208 BTU and 1884 BTU, it ensures optimal warmth while stylishly drying towels. Elevate your space with the refined charm of the Reina Mina Towel Radiator.

#### Dimensions & Technical Data

|    | ight<br>ım) | Width<br>(mm) | Pipe Centres<br>(mm) | Wall to Pipe Centres<br>(mm) | Wall Distance<br>(mm) | Dry<br>Weight | No.<br>Bars | Fuel<br>Type |
|----|-------------|---------------|----------------------|------------------------------|-----------------------|---------------|-------------|--------------|
| 7  | 50          | 480           | 440                  | 65-80                        | 80-95                 | -             | 4           | C/E/D        |
| 11 | .70         | 480           | 440                  | 65-80                        | 80-95                 | -             | 6           | C/E/D        |