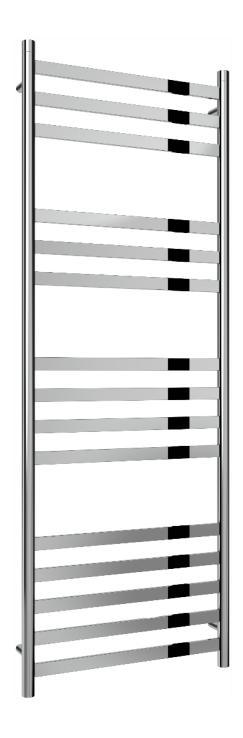

polished stainless steel

www.reinadesign.co.uk page 1

Material: Stainless Steel

The Misa Towel Radiator showcases a modern fusion of square and circular elements, meticulously constructed from premium stainless steel with a sleek, polished surface. Delivering excellent heat output and accompanied by a 25-year warranty, it combines elegance and dependability, making it an ideal choice for contemporary interiors.

#### Available Sizes