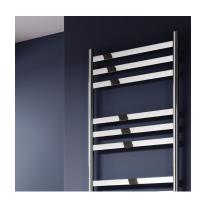

polished stainless steel

www.reinadesign.co.uk page 1

Material: Stainless Steel

The Misa Towel Radiator showcases a modern fusion of square and circular elements, meticulously constructed from premium stainless steel with a sleek, polished surface. Delivering excellent heat output and accompanied by a 25-year warranty, it combines elegance and dependability, making it an ideal choice for contemporary interiors.