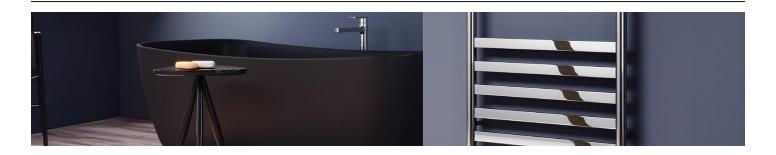

polished stainless steel

www.reinadesign.co.uk page 1

Material: Stainless Steel

The Misa Towel Radiator showcases a modern fusion of square and circular elements, meticulously constructed from premium stainless steel with a sleek, polished surface. Delivering excellent heat output and accompanied by a 25-year warranty, it combines elegance and dependability, making it an ideal choice for contemporary interiors.