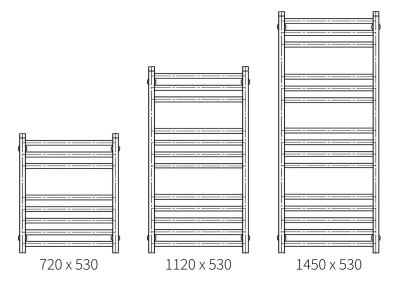

#### Available Sizes

#### Dimensions & Technical Data

| Height<br>(mm) | Width<br>(mm) | Pipe Centres<br>(mm) | Wall to Pipe Centres<br>(mm) | Wall Distance<br>(mm) | Dry<br>Weight | No.<br>Bars | Fuel<br>Type |
|----------------|---------------|----------------------|------------------------------|-----------------------|---------------|-------------|--------------|
| 720            | 530           | 500                  | 50-60                        | 67-77                 | -             | 8           | C/E/D        |
| 1120           | 530           | 500                  | 50-60                        | 67-77                 | -             | 12          | C/E/D        |
| 1450           | 530           | 500                  | 50-60                        | 67-77                 | -             | 15          | C/E/D        |