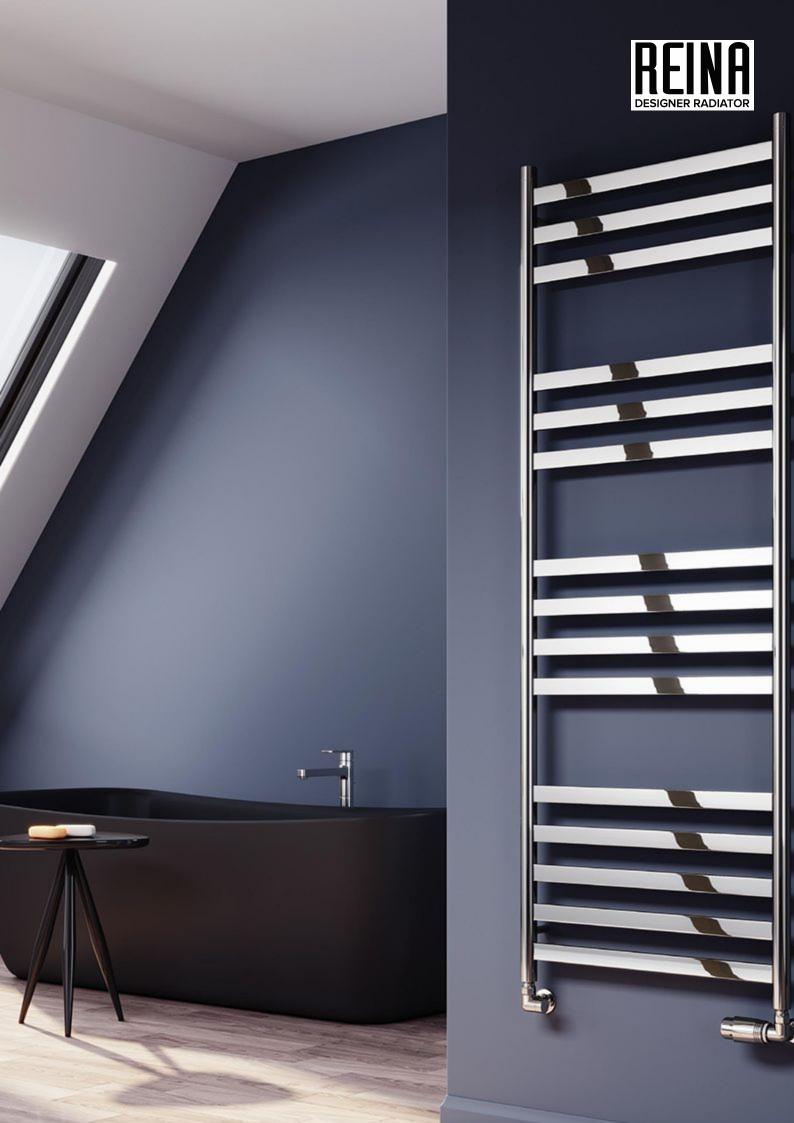

polished stainless steel

www.reinadesign.co.uk page 1

Material: Stainless Steel

The Misa Towel Radiator showcases a modern fusion of square and circular elements, meticulously constructed from premium stainless steel with a sleek, polished surface. Delivering excellent heat output and accompanied by a 25-year warranty, it combines elegance and dependability, making it an ideal choice for contemporary interiors.