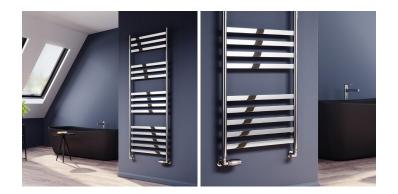

polished stainless steel

www.reinadesign.co.uk page 1

Material: Stainless Steel

The Misa Towel Radiator showcases a modern fusion of square and circular elements, meticulously constructed from premium stainless steel with a sleek, polished surface. Delivering excellent heat output and accompanied by a 25-year warranty, it combines elegance and dependability, making it an ideal choice for contemporary interiors.